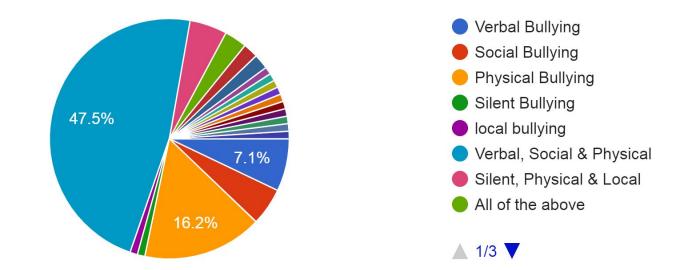

#### Select ALL the different types of bullying below

99 responses

## TYPES OF BULLYING

- 1. **Verbal bullying** is saying or writing mean things.
- 2. **Social bullying**, sometimes referred to as relational bullying, involves hurting someone's reputation or relationships.
- 3. **Physical bullying** involves hurting a person's body or possessions.