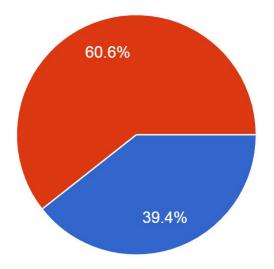

ng**, sometimes referred to as relational bullying, involves hurting someone's reputation or relationships.
- 3. **Physical bullying** involves hurting a person's body or possessions.



#### Verbal bullying

- Teasing
- Name-calling





- Inappropriate sexual comments
- Taunting
- Threatening to cause harm





#### Social bullying

- Cyber bullying
- Leaving someone out on purpose
- Telling others not to be friends with someone
- Spreading rumors about someone
- Embarrassing someone Reminders of mishaps, miscues, etc.





### **Physical bullying**

- Hitting/kicking/pinching
- Spitting
- Tripping/pushing
- Taking or breaking someone's things
- Making threatening or rude gestures



#### Have you been a victim of bullying???

99 responses





#### Do you know a bully???

99 responses







# What can happen to victims of bullying?

## What can happen to the bully or aggressor?

#### How do I respond to Bullying?? (select all that apply)

99 responses



Report to a trusted adult
Send email to counselor or administ...
Stand up for the victim
Make a positive statement
Reassurance or support
All of these above
none of these above
ingore them

▲ 1/2 **▼** 



# How can we prevent this &



## how can we

respond?



#### Who do you want to be known as? The Change? <u>The Bully?</u> Harmful COWARDLY CHAMPION **Mean-Spirited** Leader Brave Rude Hero Unpleasant **Risk Taker** Hatful Friendly



## **BE THE CHANGE**