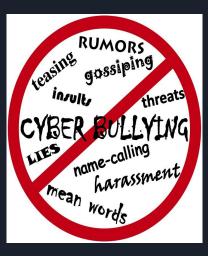

## TYPES OF BULLYING

- 1. **Verbal bullying** is saying or writing mean things.
- 2. **Social bullying**, sometimes referred to as relational bullying, involves hurting someone's reputation or relationships.
- 3. **Physical bullying** involves hurting a person's body or possessions.

#### Verbal bullying

- Teasing
- Name-calling

- Inappropriate sexual comments
- Taunting
- Threatening to cause harm

#### Social bullying

- Cyber bullying
- Leaving someone out on purpose
- Telling others not to be friends with someone
- Spreading rumors about someone
- Embarrassing someone Reminders of mishaps, miscues, etc.

### **Physical bullying**

- Hitting/kicking/pinching
- Spitting
- Tripping/pushing
- Taking or breaking someone's things
- Making threatening or rude gestures