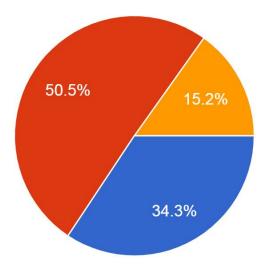

#### What is bullying?

99 responses

- is when an individual or a group with more power, repeatedly & intentionally cause hurt or harm to another perso...
- The mistreatment of someone for no viable reason
- Constantly saying mean things to someone or a group of people
- Forwarding inappropriate information about a student without their knowle...