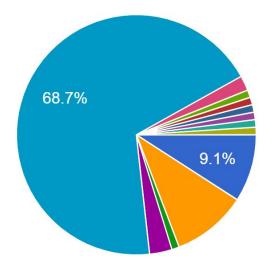

#### How do I respond to Bullying?? (select all that apply)

99 responses

Report to a trusted adult
Send email to counselor or administ...
Stand up for the victim
Make a positive statement
Reassurance or support
All of these above
none of these above
ingore them