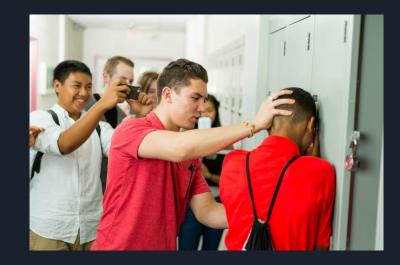

## TYPES OF BULLYING

- 1. **Verbal bullying** is saying or writing mean things.
- 2. **Social bullying**, sometimes referred to as relational bullying, involves hurting someone's reputation or relationships.
- 3. **Physical bullying** involves hurting a person's body or possessions.

### **Physical bullying**

- Hitting/kicking/pinching
- Spitting
- Tripping/pushing
- Taking or breaking someone's things
- Making threatening or rude gestures