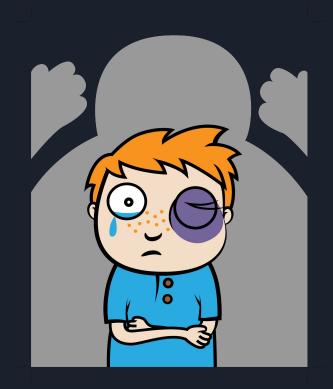

es



## TYPES OF BULLYING

- 1. **Verbal bullying** is saying or writing mean things.
- 2. **Social bullying**, sometimes referred to as relational bullying, involves hurting someone's reputation or relationships.
- 3. **Physical bullying** involves hurting a person's body or possessions.



#### Verbal bullying

- Teasing
- Name-calling





- Inappropriate sexual comments
- Taunting
- Threatening to cause harm





#### Social bullying

- Cyber bullying
- Leaving someone out on purpose
- Telling others not to be friends with someone
- Spreading rumors about someone
- Embarrassing someone Reminders of mishaps, miscues, etc.





### **Physical bullying**

- Hitting/kicking/pinching
- Spitting
- Tripping/pushing
- Taking or breaking someone's things
- Making threatening or rude gestures



#### Have you been a victim of bullying???

99 responses





#### Do you know a bully???

99 responses







# What can happen to victims of bullying?

## What can happen to the bully or aggressor?

#### How do I respond to Bullying?? (select all that apply)

99 responses



Report to a trusted adult
Send email to counselor or administ...
Stand up for the victim
Make a positive statement
Reassurance or support
All of these above
none of these above
ingore them

▲ 1/2 **▼** 



# How can we prevent this &



## how can we

respond?



#### Who do you want to be known as? The Change? <u>The Bully?</u> Harmful COWARDLY CHAMPION **Mean-Spirited** Leader Brave Rude Hero Unpleasant **Risk Taker** Hatful Friendly



## **BE THE CHANGE**