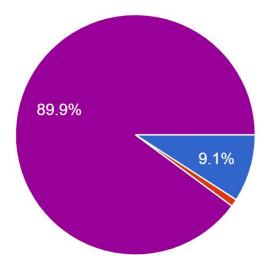

#### What is bullying?

99 responses

- is when an individual or a group with more power, repeatedly & intentionally cause hurt or harm to another perso...
- The mistreatment of someone for no viable reason
- Constantly saying mean things to someone or a group of people
- Forwarding inappropriate information about a student without their knowle...